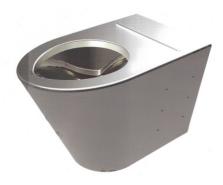

#### **DESCRIPTION**

The WC-WFP-X Warden wall faced pan is a floor mounted high security toilet pan designed and tested to be vandalproof and avoid ligature points wherever possible. Constructed with heavy duty 304 stainless steel.

Features include water efficient 6/3 flush, vandal and ligature resistant.

Ideal for use in applications requiring a high degree of vandalism protection including prisons and mental health facilities.