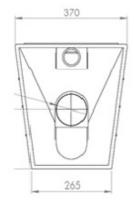

#### **DESCRIPTION**

The WC-WFP-X Warden wall faced pan is a floor mounted high security toilet pan designed and tested to be vandalproof and avoid ligature points wherever possible. Constructed with heavy duty 304 stainless steel.

### INSTALLATION

- Floor mounted.
- 3/6L flush meeting WELS 3 Star performance requirements.