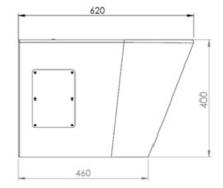

#### **DESCRIPTION**

The WC-WFP-X Warden wall faced pan is a floor mounted high security toilet pan designed and tested to be vandalproof and avoid ligature points wherever possible. Constructed with heavy duty 304 stainless steel.

### INSTALLATION

- Floor mounted.
- 3/6L flush meeting WELS 3 Star performance requirements.