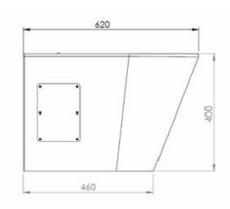

#### **DESCRIPTION**

The WC-WFP-X Warden wall faced pan is a floor mounted high security toilet pan designed and tested to be vandal-proof and avoid ligature points wherever possible.

Constructed with heavy duty 304 stainless steel.

#### **INSTALLATION**

- Floor mounted.
- 3/6L flush meeting WELS 3 Star performance requirements