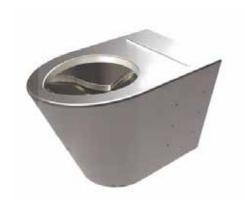

#### **DESCRIPTION**

The WC-WFP-X Warden wall faced pan is a floor mounted high security toilet pan designed and tested to be vandal-proof and avoid ligature points wherever possible.

Constructed with heavy duty 304 stainless steel.

Features include water efficient 6/3 flush, vandal and ligature resistant.

Ideal for use in applications requiring a high degree of vandalism protection including prisons and mental health facilities.