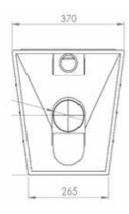

#### **DESCRIPTION**

The WC-WFP-X Warden wall faced pan is a floor mounted high security toilet pan designed and tested to be vandal-proof and avoid ligature points wherever possible.

Constructed with heavy duty 304 stainless steel.

#### **INSTALLATION**

- Floor mounted.
- 3/6L flush meeting WELS 3 Star performance requirements