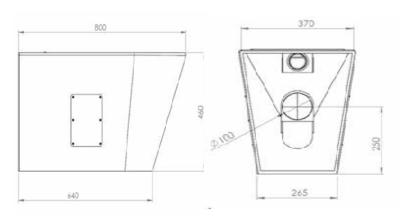

# WARDEN CARE WALL FACED PAN

#### **DESCRIPTION**

The WC-WFPD-P Warden care wall faced pan is a floor mounted high security toilet pan designed and tested to be vandal-proof and avoid ligature points wherever possible. Constructed with heavy duty 304 stainless steel. This pan meets the requirements of A\$1428 accessible bathroom requirements.

#### **INSTALLATION**

- Floor mounted.
- 3/6L flush meeting WELS 3 Star performance requirements.

### **MODELS**

WC-WFPD-P - Warden care wall faced pan - P trap

WC-WFPD-S - Warden care wall faced pan - S trap