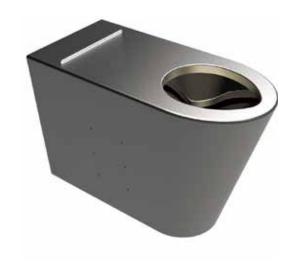

# WARDEN CARE WALL FACED PAN

#### **DESCRIPTION**

The WC-WFPD-P Warden care wall faced pan is a floor mounted high security toilet pan designed and tested to be vandal-proof and avoid ligature points wherever possible. Constructed with heavy duty 304 stainless steel. This pan meets the requirements of A\$1428 accessible bathroom requirements.

Features include water efficient 6/3 flush, vandal and ligature resistant.

Ideal for use in applications requiring a high degree of vandalism protection including prisons and mental health facilities.