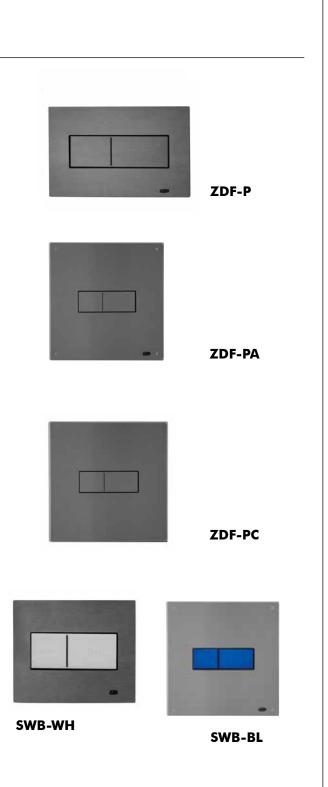

#### **PUSH PANEL**

**ZDF-P** Dual flush panel assembly with 150 x 210mm satin finish stainless steel panel and push plate. Suitable only where there is duct access behind.

**ZDF-PA** As above but with a 340 x 340mm access panel and frame.

**ZDF-PC** As above but with a 300 x 300mm access panel and frame with concealed fixing.

#### **OPTIONS**

All push panels, above, are supplied in a satin stainless steel finish. Optional push plates are available by inserting the following suffix after the above product code.

**...POL** Standard satin panel but with polished stainless steel push plate.

**...SWB-WH** White raised plastic push button comes with braille (for accessible use).

**...SWB-BL** Blue raised plastic push button comes with braille (for accessible use).